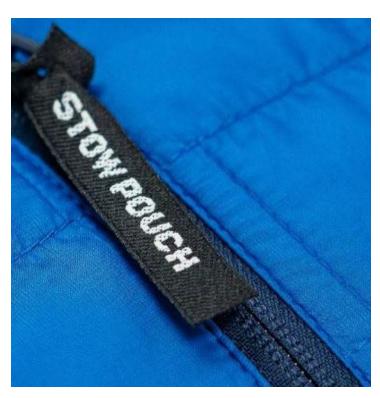

# Removable Woven Zipper Pulls

#### **Beyond the Office, Out of the Landfill**

Patagonia has transitioned away from allowing permanently attached additional logos to our products, and we want to be clear about why.

**Recyclable Woven Zipper Pull** 

Custom zipper pulls add a recyclable and fully removable branding element

**Recyclable Woven Zipper Pull** 

Custom zipper pulls add a recyclable and fully removable branding element

Recyclable Woven Zipper Pull

Custom zipper pulls add a recyclable and fully removable branding element