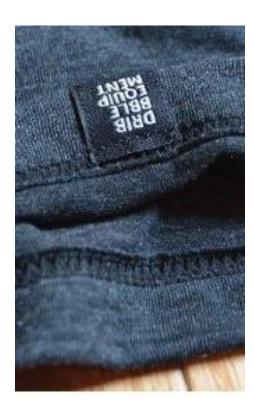

## Removable Woven Labels

Each day at Patagonia, we look for ways to use our business to save our home planet. As a clothier, that starts with creating goods that last—if not forever, then for a really, really long time. Using a garment for just over two additional years, for example, cuts its overall footprint by 82 percent, and we build our gear to be used for decades.

Recyclable Woven Label

Custom woven labels can be easily removed from garments without damaging the fabric

Recyclable Woven Label

Custom woven labels can be easily removed from garments without damaging the fabric

**Recyclable Woven Label** 

Custom woven labels can be easily removed from garments without damaging the fabric

Recyclable Woven Label

Custom woven labels can be easily removed from garments without damaging the fabric

**Recyclable Woven Label** 

Custom woven labels can be easily removed from garments without damaging the fabric