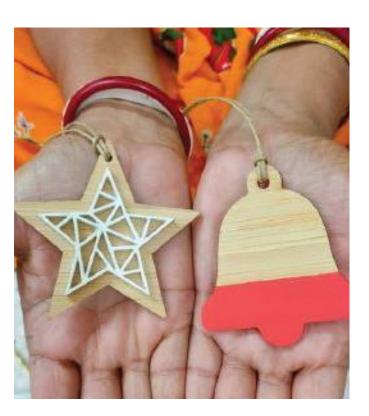

## **Recycled Hang Tags**

Thank you for being a Patagonia customer and advocate, and please reach out to discuss other ideas for bringing Patagonia items to your team. But most of all, thank you for understanding, and giving a damn about saving our home planet.

Fairtrade Bamboo Hangtag

**Seeded Paper Hangtag** 

Fairtrade Bamboo Hangtag

Recycled Paper Hangtag with QR