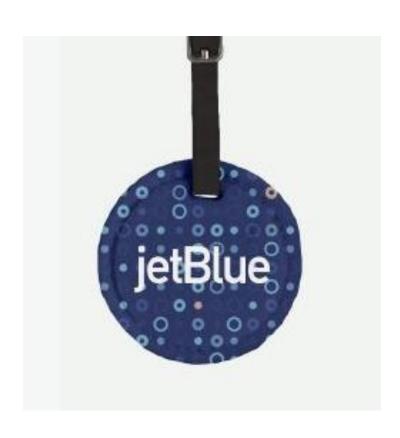

## Reusable Luggage Tags

When we made this decision, we accepted that it might cost us some business. But we hope you'll see this shift for what it is: another of our ongoing efforts to support a healthy planet—and a call to action. By joining us in extending the life of the gear you wear and use, you're making a statement about your own commitment to sustainability.

**Recycled Felt Luggage Tag** 

**Recycled Felt Luggage Tag** 

Recycled Luggage Tag