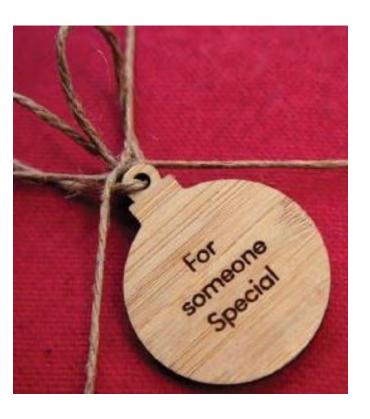

## **Recycled Hang Tags**

Thank you for being a Patagonia customer and advocate, and please reach out to discuss other ideas for bringing Patagonia items to your team. But most of all, thank you for understanding, and giving a damn about saving our home planet.

Fairtrade Bamboo Hangtag

**Seeded Paper Hangtag** 

Fairtrade Bamboo Hangtag

Recycled Paper Hangtag with QR