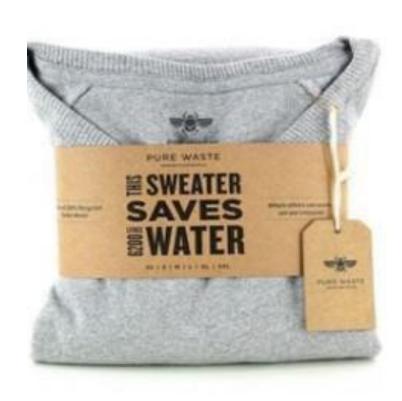

## Branded Recycled and Reusable Packaging

What we've learned is that adding an additional non-removable logo reduces the life span of a garment, often by a lot, for trivial reasons. People change jobs, and the extra logo makes for an awkward re-gift. People tend not to pass embroidered gear down to their kids, and not everyone wants to be an advertisement on weekends, even if they're proud to go into work on weekdays. The result? Perfectly good gear ends up forgotten in the closet—or worse, gets tossed in the trash.

#### SOURCED NATURALLY

#### REUSABLE HEMP PRODUCTS

Apparel items are bundled using recycled hemp paper and hemp cord to create a unique and branded gifting experience for the end user.

**Reusable Hemp Paper Bundle** 

**Recycled Craft Paper Sleeve** 