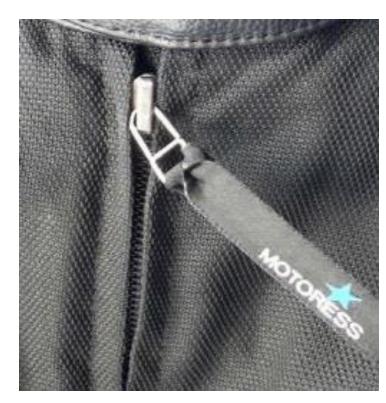

# Removable Woven Zipper Pulls

#### **Beyond the Office, Out of the Landfill**

Patagonia has transitioned away from allowing permanently attached additional logos to our products, and we want to be clear about why.

**Recyclable Woven Zipper Pull** 

Custom zipper pulls add a recyclable and fully removable branding element

**Recyclable Woven Zipper Pull** 

Custom zipper pulls add a recyclable and fully removable branding element

Recyclable Woven Zipper Pull

Custom zipper pulls add a recyclable and fully removable branding element