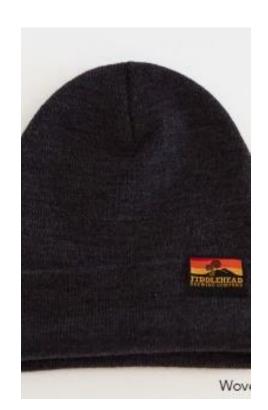

## Removable Woven Labels

Each day at Patagonia, we look for ways to use our business to save our home planet. As a clothier, that starts with creating goods that last—if not forever, then for a really, really long time. Using a garment for just over two additional years, for example, cuts its overall footprint by 82 percent, and we build our gear to be used for decades.

Recyclable Woven Label

Custom woven labels can be easily removed from garments without damaging the fabric

Recyclable Woven Label

Custom woven labels can be easily removed from garments without damaging the fabric

**Recyclable Woven Label** 

Custom woven labels can be easily removed from garments without damaging the fabric

Recyclable Woven Label

Custom woven labels can be easily removed from garments without damaging the fabric

**Recyclable Woven Label** 

Custom woven labels can be easily removed from garments without damaging the fabric