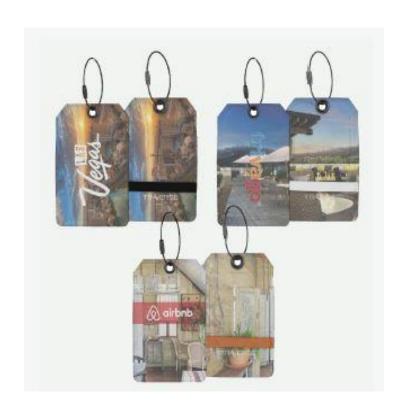

## Reusable Luggage Tags

When we made this decision, we accepted that it might cost us some business. But we hope you'll see this shift for what it is: another of our ongoing efforts to support a healthy planet—and a call to action. By joining us in extending the life of the gear you wear and use, you're making a statement about your own commitment to sustainability.

**Recycled Felt Luggage Tag** 

**Recycled Felt Luggage Tag** 

Recycled Luggage Tag