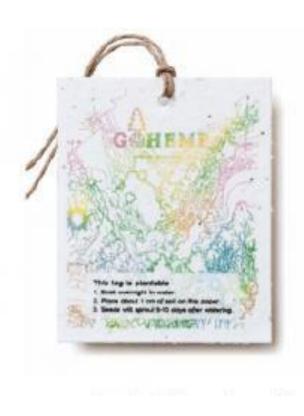

## **Recycled Hang Tags**

Thank you for being a Patagonia customer and advocate, and please reach out to discuss other ideas for bringing Patagonia items to your team. But most of all, thank you for understanding, and giving a damn about saving our home planet.

Fairtrade Bamboo Hangtag

**Seeded Paper Hangtag** 

Fairtrade Bamboo Hangtag

Recycled Paper Hangtag with QR