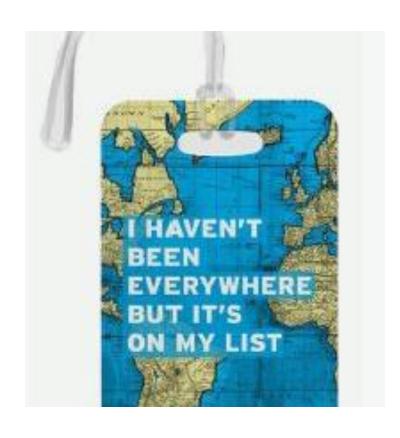

## Reusable Luggage Tags

When we made this decision, we accepted that it might cost us some business. But we hope you'll see this shift for what it is: another of our ongoing efforts to support a healthy planet—and a call to action. By joining us in extending the life of the gear you wear and use, you're making a statement about your own commitment to sustainability.

**Recycled Felt Luggage Tag** 

**Recycled Felt Luggage Tag** 

Recycled Luggage Tag