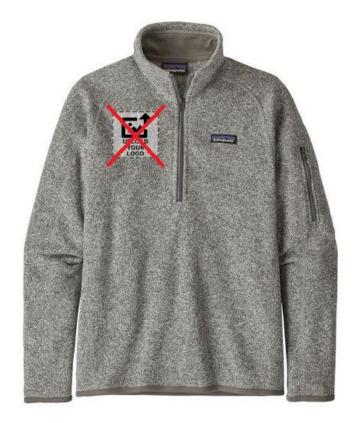

### **Permanently Attached Logos**

- Embroidery
- Screen Print
- Dye Sublimation
- Non-woven Zipper Pulls
- Iron-on-patches
- Any Chest Logos