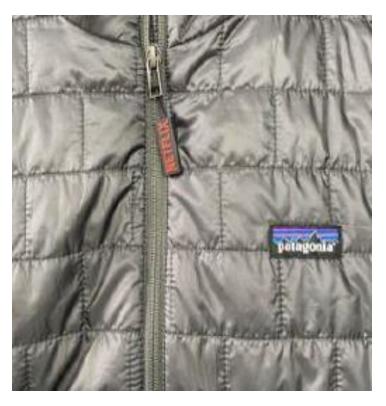

# Removable Woven Zipper Pulls

#### **Beyond the Office, Out of the Landfill**

Patagonia has transitioned away from allowing permanently attached additional logos to our products, and we want to be clear about why.

**Recyclable Woven Zipper Pull** 

Custom zipper pulls add a recyclable and fully removable branding element

**Recyclable Woven Zipper Pull** 

Custom zipper pulls add a recyclable and fully removable branding element

Recyclable Woven Zipper Pull

Custom zipper pulls add a recyclable and fully removable branding element